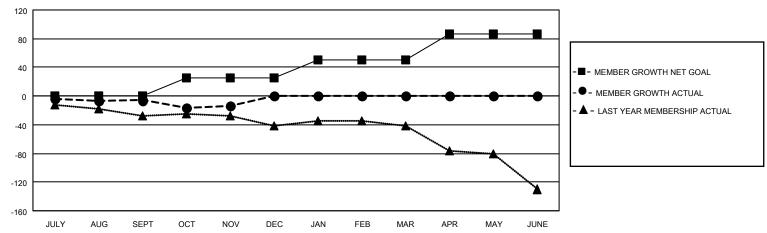

#### GOALS AND ACTUAL MEMBERS CUMULATIVE

| DROPPED CLUBS: 0 |    | 18 CLUBS OF 73 ADDED 1 OR<br>MORE NEW MEMBERS | GENDER DISTRIBUTION                |                                |  |
|------------------|----|-----------------------------------------------|------------------------------------|--------------------------------|--|
|                  |    | MORE NEW MEMBERS                              | MALE<br>FEMALE                     | 1,054 (74.17%)<br>367 (25.83%) |  |
| DROPPED MEMBERS  |    |                                               | NON BINARY<br>PREFER NOT TO ANSWEI | 0 (0.00%)                      |  |
| DECEASED         | 7  |                                               | THE ERMOT TO AMOWER                | 0 (0.0070)                     |  |
| CLUB CANCELLED   | 0  | CLICK HERE FOR CUMULATIVE                     | TOTAL FAMILY UNIT MEMBERS 195      |                                |  |
| OTHER            | 40 | MEMBERSHIP DATA                               |                                    |                                |  |
| TOTAL            | 47 |                                               | FAMILY MEMBERS PAYING HAI          | LF DUES 99                     |  |

Results as of: 11/30/2022